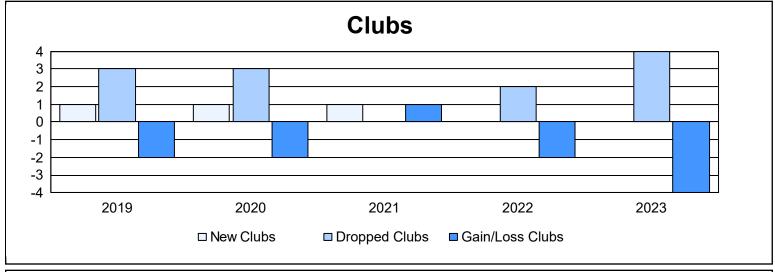

| Year      | New<br>Clubs | Dropped<br>Clubs | Gain/<br>Loss<br>Clubs | New<br>Members | Charter<br>Members | Reinstate<br>Members | Transfer<br>Members | Total<br>Member<br>Added | Total<br>Members<br>Dropped | Gain/<br>Loss<br>Members |
|-----------|--------------|------------------|------------------------|----------------|--------------------|----------------------|---------------------|--------------------------|-----------------------------|--------------------------|
| 2018-2019 | 1            | 3                | -2                     | 123            | 23                 | 7                    | 38                  | 191                      | 201                         | -10                      |
| 2019-2020 | 1            | 3                | -2                     | 97             | 23                 | 6                    | 23                  | 149                      | 223                         | -74                      |
| 2020-2021 | 1            | 0                | 1                      | 62             | 78                 | 6                    | 22                  | 168                      | 170                         | -2                       |
| 2021-2022 | 0            | 2                | -2                     | 87             | 2                  | 9                    | 28                  | 126                      | 229                         | -103                     |
| 2022-2023 | 0            | 4                | -4                     | 120            | 0                  | 6                    | 26                  | 152                      | 171                         | -19                      |
| Average   | 1            | 2                | -2                     | 98             | 25                 | 7                    | 27                  | 157                      | 199                         | -42                      |