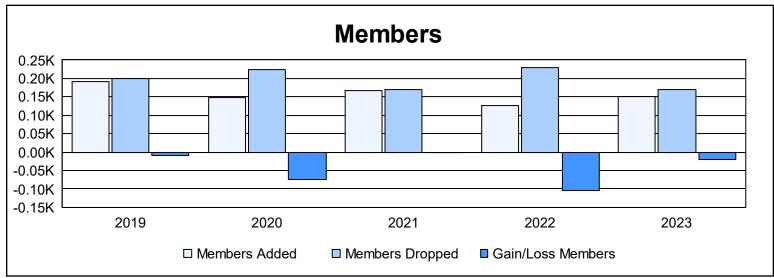

| Year      | New<br>Clubs | Dropped<br>Clubs | Gain/<br>Loss<br>Clubs | New<br>Members | Charter<br>Members | Reinstate<br>Members | Transfer<br>Members | Total<br>Member<br>Added | Total<br>Members<br>Dropped | Gain/<br>Loss<br>Members |
|-----------|--------------|------------------|------------------------|----------------|--------------------|----------------------|---------------------|--------------------------|-----------------------------|--------------------------|
| 2018-2019 | 1            | 3                | -2                     | 123            | 23                 | 7                    | 38                  | 191                      | 201                         | -10                      |
| 2019-2020 | 1            | 3                | -2                     | 97             | 23                 | 6                    | 23                  | 149                      | 223                         | -74                      |
| 2020-2021 | 1            | 0                | 1                      | 62             | 78                 | 6                    | 22                  | 168                      | 170                         | -2                       |
| 2021-2022 | 0            | 2                | -2                     | 87             | 2                  | 9                    | 28                  | 126                      | 229                         | -103                     |
| 2022-2023 | 0            | 4                | -4                     | 120            | 0                  | 6                    | 26                  | 152                      | 171                         | -19                      |
| Average   | 1            | 2                | -2                     | 98             | 25                 | 7                    | 27                  | 157                      | 199                         | -42                      |